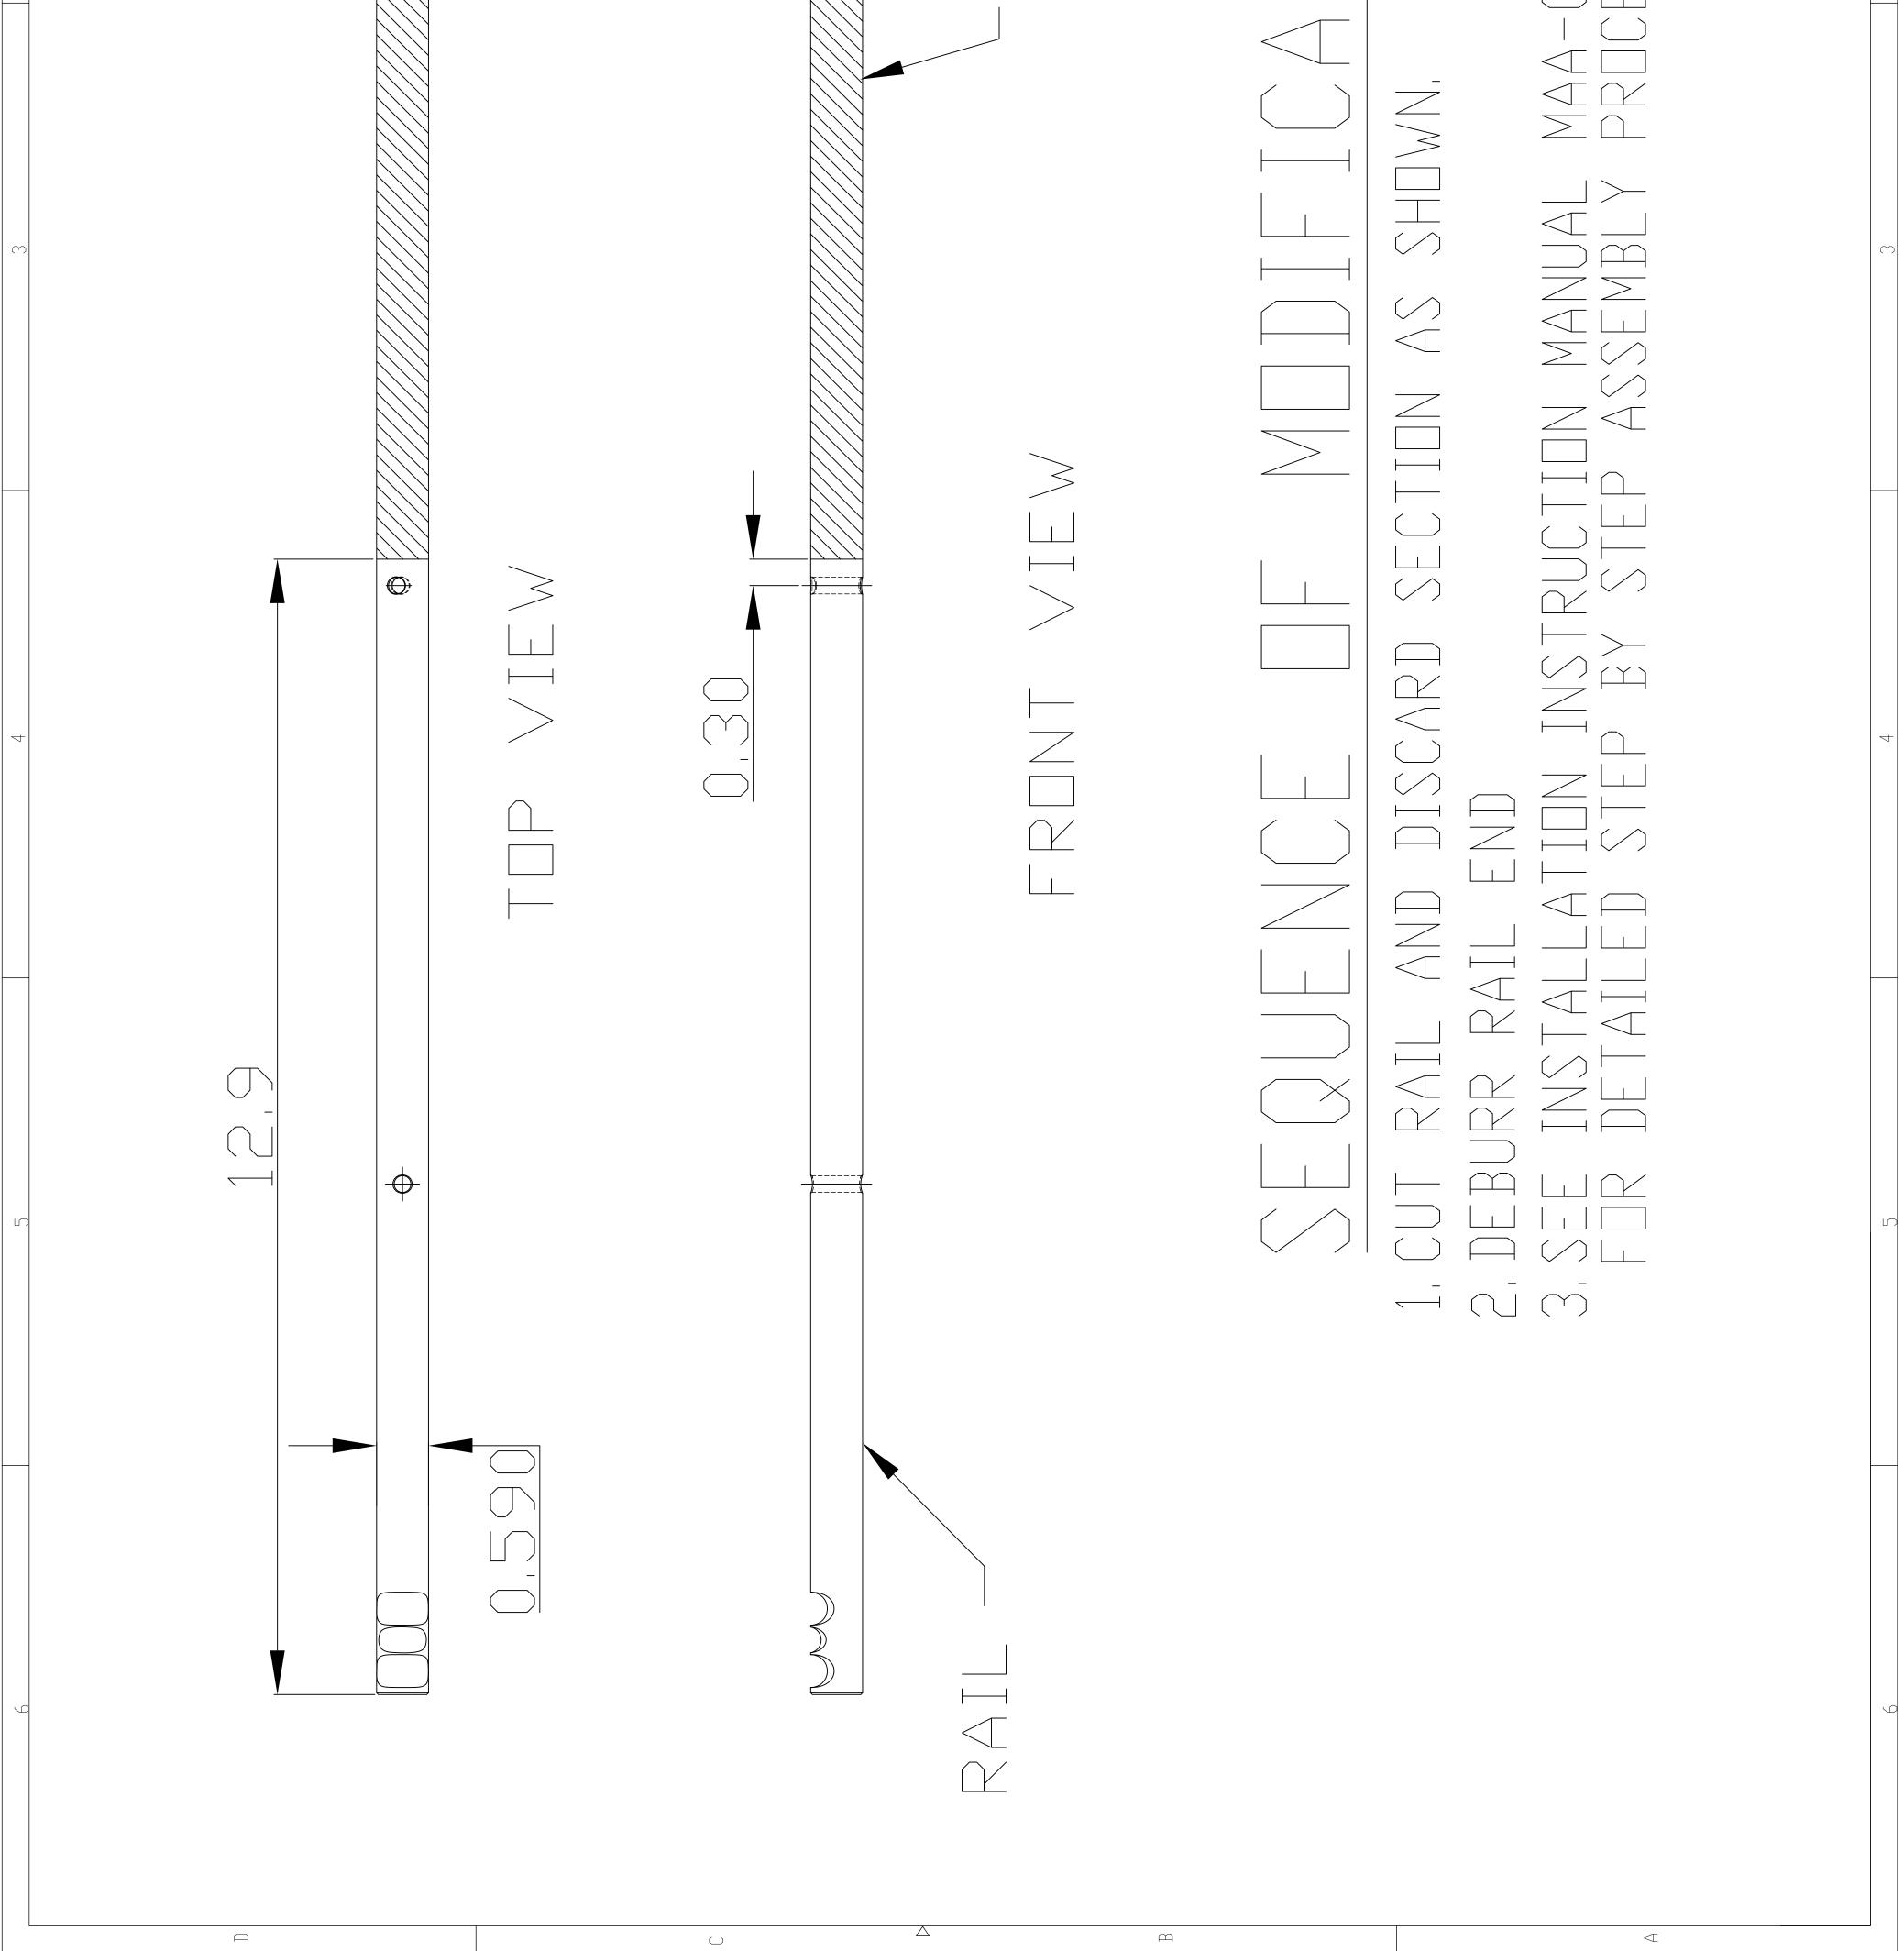

- 6) Disassemble transmission to remove the top shift rail, following the factory TTC Service Manual available as a free download at: *TTCAutomotive.com\Products & Services\Product Literature\T56 Service Manual TRSM-T56-0711*
- 7) Discard the factory front offset lever.
- 8) Modify the top shift rail as per the included Rail Modification drawing instructions TRA-00170.
- 9) Partially reassemble transmission and install the modified front shift rail asm.
- 10) Set the main case into position over the output shaft and countershaft, and let it rest on top of the dowels, about an inch away from the transmission front adapter plate.
- 11) Install the new TUTP-5799 front shift offset lever asm onto the front shift rail asm and secure with one of the previously removed 3/16" roll pins (short).
- 12) If you removed the detent in the side of the transmission reinstall it at this time.
- 13) Insert the new rear rail supplied with your kit into the lever and secure with the short 3/16" roll pin provided.

| $\Box$ | 2 m | $\triangleleft$                                                                                                                                                                                                                                                                                                                                                                                                                                                                                                                                                                                                                                                                                                                                                                                                                                                                                                                                                                                                                                                                                                                                                                                                                         |
|--------|-----|-----------------------------------------------------------------------------------------------------------------------------------------------------------------------------------------------------------------------------------------------------------------------------------------------------------------------------------------------------------------------------------------------------------------------------------------------------------------------------------------------------------------------------------------------------------------------------------------------------------------------------------------------------------------------------------------------------------------------------------------------------------------------------------------------------------------------------------------------------------------------------------------------------------------------------------------------------------------------------------------------------------------------------------------------------------------------------------------------------------------------------------------------------------------------------------------------------------------------------------------|
|        |     | TITLE:<br>RAIL MODIFICATIONS<br>Puvg ND<br>TRA-00170<br>DD NDT SCALE SHEET 1 DF 1<br>1                                                                                                                                                                                                                                                                                                                                                                                                                                                                                                                                                                                                                                                                                                                                                                                                                                                                                                                                                                                                                                                                                                                                                  |
|        |     | Mathematical       SILVER Sport Transmissions, LLC         2250 Stock Greek Blud       2250 Stock Greek Blud         Nuless DTHERWISE SPECIFIED:       PRDPRIETARY & CONFIDENTIAL:         DIMENSIONS ARE IN INCHES       PROPRIETARY & CONFIDENTIAL:         DIMENSIONS ARE IN INCHES       PROPRIETARY & CONFIDENTIAL:         DIMENSIONS ARE IN INCHES       PROPRIETARY IN CONTAINED IN THIS         DIMENSIONS ARE IN INCHES       PROPRIETARY INCHES         MILL TOLERANCES       PROPRIETARY INCHESIONS, LLC         AN AFERODUCTION IN PART RASSISTING, LLC       AND REPAIRSTON         ANDIL       INTHOUT THE VENTION CONTAINED IN THE RASSISTING, LLC         ANDIL       ILLUS TOLERANCING         MITERIAL       ILLUS TOLERANCING         MITERIAL       INTHERRER RASSISTING IS PROHIBITED         MILL       MISH       INTHERRER RASSISTING IN TRANSSISTING IS PROHIBITED         MORE       MAGNUM F       BAL         MORE       MAGNUM F       BAL         MORE       MINDRELATAR-OUTO, revol       DITE |
|        |     | EDURE.                                                                                                                                                                                                                                                                                                                                                                                                                                                                                                                                                                                                                                                                                                                                                                                                                                                                                                                                                                                                                                                                                                                                                                                                                                  |