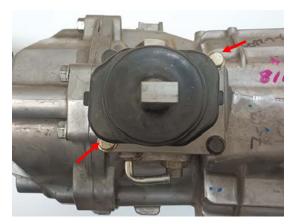

NOTE: If the rear rail supplied in your kit has (3) holes, the middle hole is NOT USED for the front shift kit.

- 14) Complete the assembly of the T56 Extension components and housing.
- 15) Apply a bead of gasket sealant around the front shift opening on the transmission. Lightly lubricate the shifter stub ball with grease.
- 16) Install the new shifter assembly to the transmission using the original (4) bolts and torque to 11-18 lb.-ft. If your transmission has 2 zinc plated bolts, they need to be positioned into the holes they came out of as they are longer (see picture).
  NOTE: Be sure to install the shifter assembly with the shifter mount plate offset positioned towards the front of the transmission (see photo on page 1).