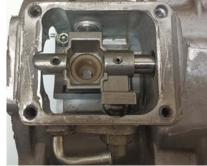

NOTE: If the rear rail supplied in your kit has (3) holes, the middle hole is NOT USED for the front shift kit.

- 14) Complete the assembly of the T56 Extension components and housing.
- 15) Apply a bead of gasket sealant around the front shift opening on the transmission. Lightly lubricate the shifter stub ball with grease.
- 16) Install the new shifter assembly to the transmission using the original (4) bolts and torque to 11-18 lb.-ft. If your transmission has 2 zinc plated bolts, they need to be positioned into the holes they came out of as they are longer (see picture).
  NOTE: Be sure to install the shifter assembly with the shifter mount plate offset positioned towards the front of the transmission (see photo on page 1).