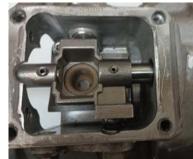

NOTE: If the rear rail supplied in your kit has (3) holes, the middle hole is NOT USED for the front shift kit.

- 14) Complete the assembly of the T56 Extension components and housing.
- 15) Apply a bead of gasket sealant around the front shift opening on the transmission. Lightly lubricate the shifter stub ball with grease.
- 16) Install the new shifter assembly to the transmission using the original (4) bolts and torque to 11-18 lb.-ft. If your transmission has 2 zinc plated bolts, they need to be positioned into the holes they came out of as they are longer (see picture).
  NOTE: Be sure to install the shifter assembly with the shifter mount plate offset positioned towards the front of the transmission (see photo on page 1).