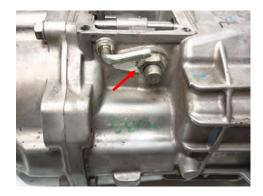

- 17) If you plan on connecting the electronic reverse lockout solenoid, reinstall the original rear offset lever and secure with the original 3/16" x 1" roll pin.
- 18) Apply a bead of gasket sealant around the shifter opening on the transmission, and install the new rear cover using the shorter bolts supplied with kit. If desired, affix the "STX" shifter badge to the new cover plate.