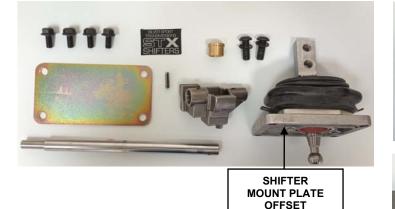

## SILVER SPORT Transmissions

## T56 Transmission Front Shift Kit w/SST Rails Installation Instructions

- 1) Remove (4) bolts from rear shifter and pry the shifter off the transmission. The shifter and bolts may be discarded.
- Drive the 3/16" roll pin through the bottom of the rear offset lever and remove lever. If you are going to utilize the electronic reverse lockout feature, retain the rear offset lever and roll pin (long) for re-assembly.
- 3) Remove (4) bolts from the front access plate, pry plate off the transmission.
- 4) Drive the 3/16" roll pin (short) through the front offset lever until lever will rotate freely on shaft.
- 5) You may want to remove the detent out of the side of the transmission to make it easier to line things up.

NOTE: If the rear rail supplied in your kit has (3) holes, the middle hole is NOT USED for the front shift kit.

- 14) Complete the assembly of the T56 Extension components and housing.
- 15) Apply a bead of gasket sealant around the front shift opening on the transmission. Lightly lubricate the shifter stub ball with grease.
- 16) Install the new shifter assembly to the transmission using the original (4) bolts and torque to 11-18 lb.-ft. If your transmission has 2 zinc plated bolts, they need to be positioned into the holes they came out of as they are longer (see picture).
  NOTE: Be sure to install the shifter assembly with the shifter mount plate offset positioned towards the front of the transmission (see photo on page 1).