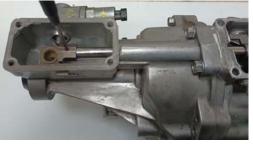

NOTE: If the rear rail supplied in your kit has (3) holes, the middle hole is NOT USED for the front shift kit.

- 14) Complete the assembly of the T56 Extension components and housing.
- 15) Apply a bead of gasket sealant around the front shift opening on the transmission. Lightly lubricate the shifter stub ball with grease.
- 16) Install the new shifter assembly to the transmission using the original (4) bolts and torque to 11-18 lb.-ft. If your transmission has 2 zinc plated bolts, they need to be positioned into the holes they came out of as they are longer (see picture).
  NOTE: Be sure to install the shifter assembly with the shifter mount plate offset positioned towards the front of the transmission (see photo on page 1).