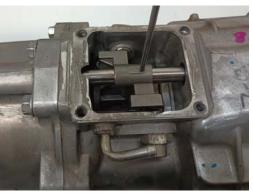

- 6) Disassemble transmission to remove the top shift rail, following the factory TTC Service Manual available as a free download at: *TTCAutomotive.com\Products & Services\Product Literature\T56 Service Manual TRSM-T56-0711*
- 7) Discard the factory front offset lever.
- 8) Modify the top shift rail as per the included Rail Modification drawing instructions TRA-00170.
- 9) Partially reassemble transmission and install the modified front shift rail asm.
- 10) Set the main case into position over the output shaft and countershaft, and let it rest on top of the dowels, about an inch away from the transmission front adapter plate.
- 11) Install the new TUTP-5799 front shift offset lever asm onto the front shift rail asm and secure with one of the previously removed 3/16" roll pins (short).
- 12) If you removed the detent in the side of the transmission reinstall it at this time.
- 13) Insert the new rear rail supplied with your kit into the lever and secure with the short 3/16" roll pin provided.