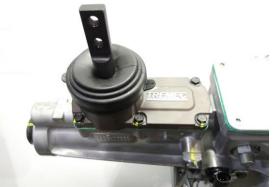

## TKX STX AFTERMARKET SHIFTER INSTALLATION INSTRUCTIONS

## TO INSTALL STX SHIFTER ASSEMBLY:

1. Remove the 6 bolts attaching the original stock shifter assembly to transmission.



- 2. Thoroughly clean shifter mounting flange on the transmission of old gasket.
- 3. Install new gasket onto the shift mounting surface.



4. Install shifter baseplate using the 6 bolts provided be sure to use the 2 flat screws in the countersunk locations. Tighten bolts to 6-11 lb-ft torque.



5. Install shifter gasket, and shift tower assembly to shifter baseplate. Use the two 5/16-18 x 2in, apply some rtv to the threads, and torque to 12-16 lb-ft.





6. Install the shifter dust boot.