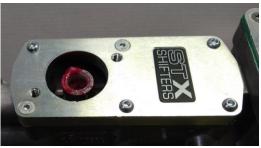

4. Install shifter baseplate using the 6 bolts provided be sure to use the 2 flat screws in the countersunk locations. Tighten bolts to 6-11 lb-ft torque.

5. Install shifter gasket, and shift tower assembly to shifter baseplate. Use the two 5/16-18 x 2in, apply some rtv to the threads, and torque to 12-16 lb-ft.