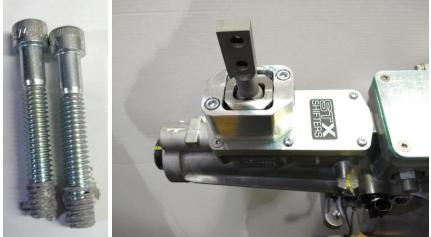

4. Install shifter baseplate using the 6 bolts provided be sure to use the 2 flat screws in the countersunk locations. Tighten bolts to 6-11 lb-ft torque.

5. Install shifter gasket, and shift tower assembly to shifter baseplate. Use the two 5/16-18 x 2in, apply some rtv to the threads, and torque to 12-16 lb-ft.