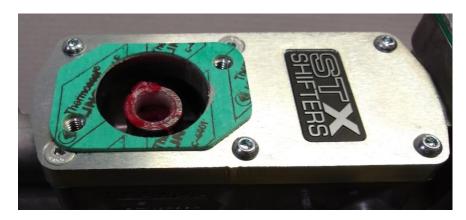

4. Install shifter baseplate using the 6 bolts provided be sure to use the 2 flat screws in the countersunk locations. Tighten bolts to 6-11 lb-ft torque.

5. Install shifter gasket, and shift tower assembly to shifter baseplate. Use the two 5/16-18 x 2in, apply some rtv to the threads, and torque to 12-16 lb-ft.