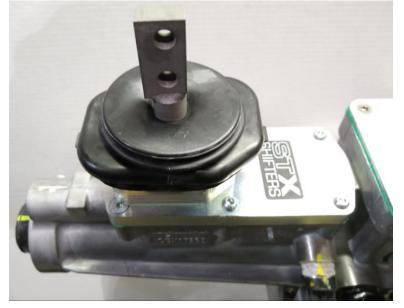

## TKX STX AFTERMARKET SHIFTER INSTALLATION INSTRUCTIONS

## TO INSTALL STX SHIFTER ASSEMBLY:

1. Remove the 6 bolts attaching the original stock shifter assembly to transmission.



- 2. Thoroughly clean shifter mounting flange on the transmission of old gasket.
- 3. Install new gasket onto the shift mounting surface.



4. Install shifter baseplate using the 6 bolts provided be sure to use the 2 flat screws in the countersunk locations. Tighten bolts to 6-11 lb-ft torque.



5. Install shifter gasket, and shift tower assembly to shifter baseplate. Use the two 5/16-18 x 2in, apply some rtv to the threads, and torque to 12-16 lb-ft.





6. Install the shifter dust boot.