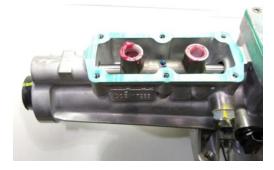

## TO INSTALL STX SHIFTER ASSEMBLY:

1. Remove the 6 bolts attaching the original stock shifter assembly to transmission.

- 2. Thoroughly clean shifter mounting flange on the transmission of old gasket.
- 3. Install new gasket onto the shift mounting surface.

4. Install shifter baseplate using the 6 bolts provided be sure to use the 2 flat screws in the countersunk locations. Tighten bolts to 6-11 lb-ft torque.

5. Install shifter gasket, and shift tower assembly to shifter baseplate. Use the two 5/16-18 x 2in, apply some rtv to the threads, and torque to 12-16 lb-ft.