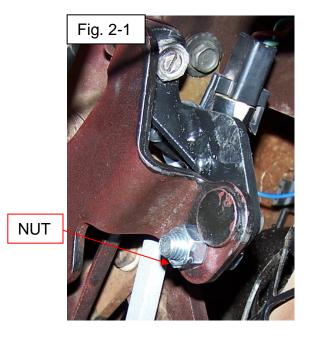

## **PEDAL ATTACHMENT**

1. Attach pedal bracket using bolts provided. The bracket will attach to the pedal using one of the original holes and the pedal stop hardware.