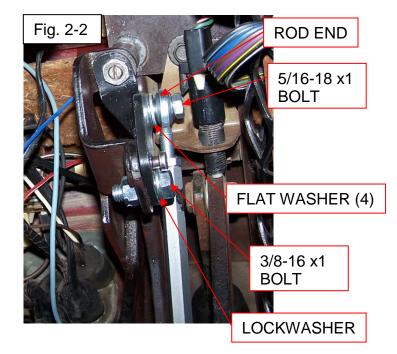

## **PEDAL ATTACHMENT**

1. Attach pedal bracket using bolts provided. The bracket will attach to the pedal using one of the original holes and the pedal stop hardware.